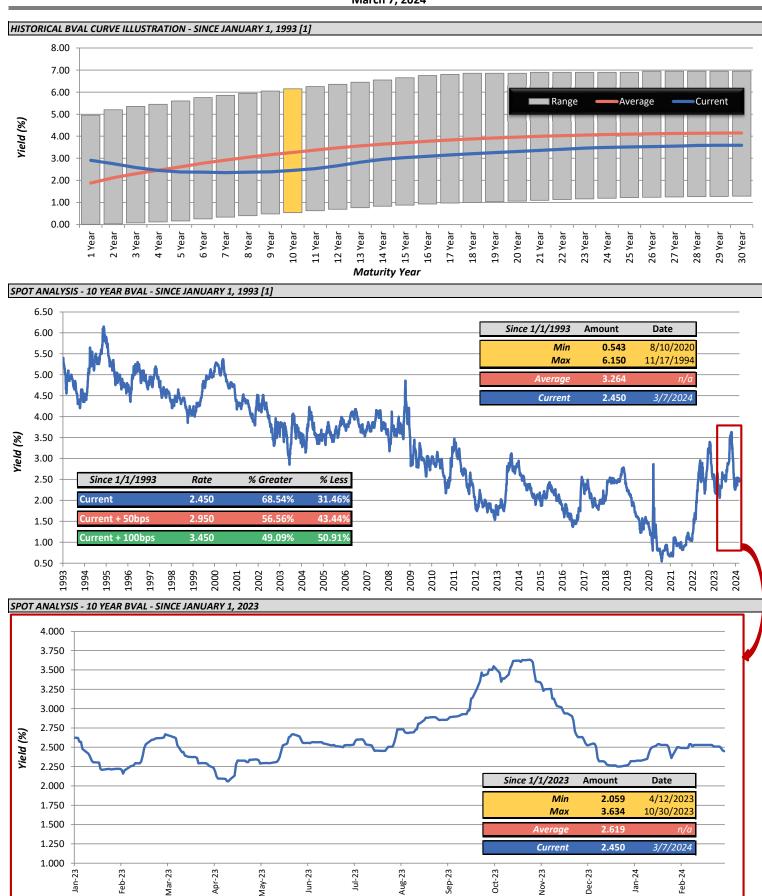

### **MUNICIPAL MARKET UPDATE**

March 7, 2024

<sup>[1]</sup> Datapoints prior to January 4, 2010 are provided by MMD, datapoints after January 4, 2010 are provided by BVAL.